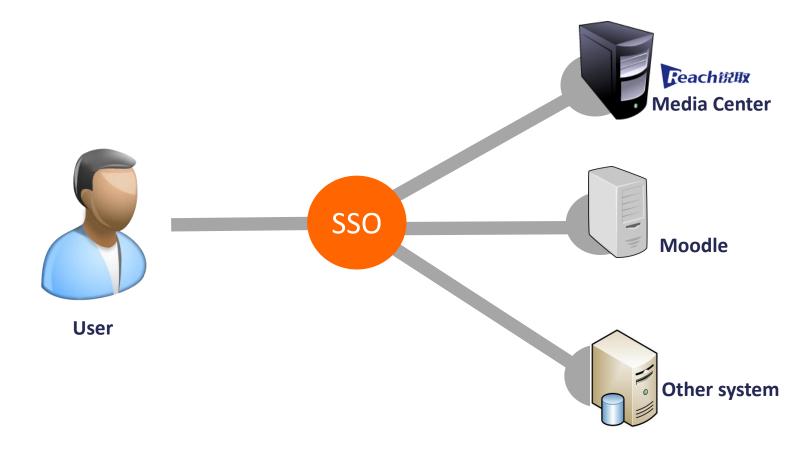

## Single Sign-on Between Systems

Users only need to login once, then can switch between Moodle and Media Center freely, no need to login again.