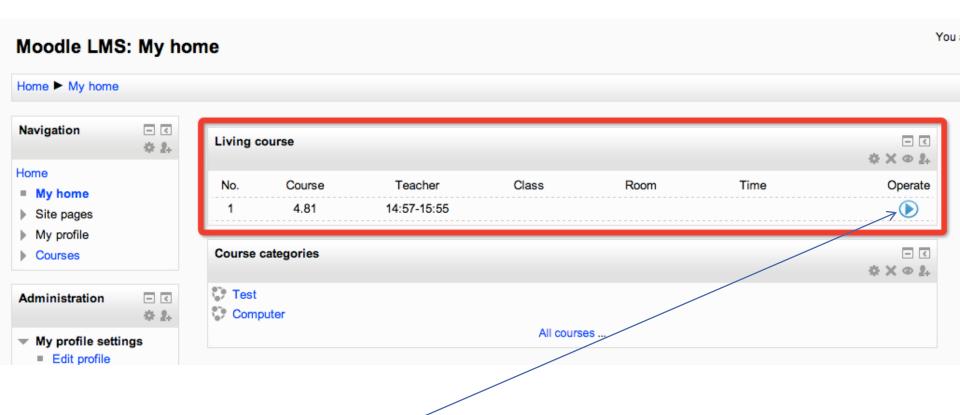

## Live Streaming Through Moodle

- 1. Admin actives "course live streaming" service in Reach media center.
- 2. Students click *a button* on moodle webpage to see live stream