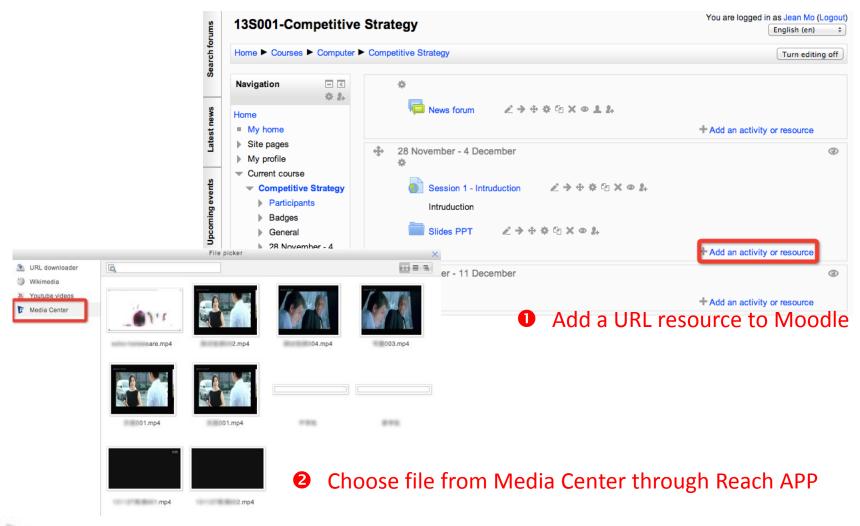

#### Publish videos on Moodle

#### You are logged in as Jean Mo (Logout) 13S001-Competitive Strategy Home ► Courses ► Computer ► Competitive Strategy ► 28 November - 4 December ► Session 1 - Intruduction - 3 Navigation 0 2. Home My home Site pages My profile Current course Competitive Strategy Participants Badges General 28 November - 4 December Session 1 -Intruduction Slides PPT ▶ 5 December - 11 December ▶ 12 December - 18 December ▶ 19 December - 25