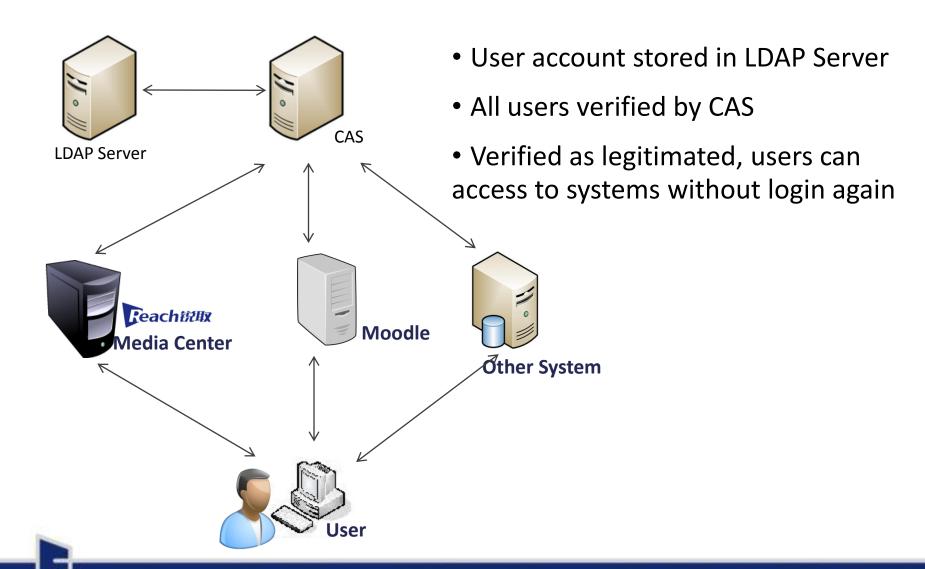

Media Center integrates with Moodle

Jan 2014



## Agenda

Single Sign-On Between Systems

Publish videos on Moodle

Live Streaming Through Moodle





## Single Sign-on Between Systems



Users only need to login once, then can switch between Moodle and Media Center freely, no need to login again.





### SSO Realization: LDAP + CAS





#### Publish videos on Moodle

#### You are logged in as Jean Mo (Logout) 13S001-Competitive Strategy Home ► Courses ► Computer ► Competitive Strategy ► 28 November - 4 December ► Session 1 - Intruduction - 3 Navigation 0 2. Home My home Site pages My profile Current course Competitive Strategy Participants Badges General 28 November - 4 December Session 1 -Intruduction Slides PPT ▶ 5 December - 11 December ▶ 12 December - 18 December ▶ 19 December - 25



December



## It's Easy to Do







## Live Streaming Through Moodle



- 1. Admin actives "course live streaming" service in Reach media center.
- 2. Students click *a button* on moodle webpage to see live stream





## Reach APP to integrate with moodle

APP of VOD service



APP of Live stream





# THANKS!

#### SZ REACH TECH