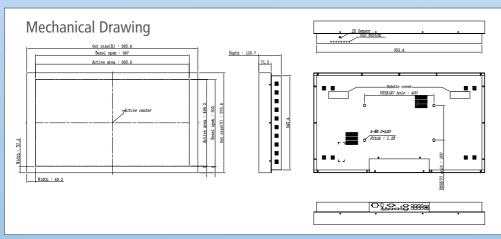

## • 🛠 Y U N D A I

**Display Solutions by Expertise.** 

|                                                |                                               | Panel Technology                      | LCD TFT   PVA                                                                                              |
|------------------------------------------------|-----------------------------------------------|---------------------------------------|------------------------------------------------------------------------------------------------------------|
| Display Panel                                  |                                               | Screen Size (inch   cm)               | 40"   101,6                                                                                                |
|                                                |                                               | Active Display Area (mm)              | 885.6 x 498.15                                                                                             |
|                                                |                                               | Number of Pixels                      | 1920 x 1080 (WUXGA)                                                                                        |
|                                                |                                               | Aspect Ratio                          | 16:9                                                                                                       |
|                                                |                                               | Display Colors                        | 16.7 Mil.                                                                                                  |
|                                                |                                               | Brightness (cd/m <sup>2</sup> )/(typ) | 450                                                                                                        |
|                                                |                                               | Contrast Ratio                        | 4000 : 1                                                                                                   |
|                                                |                                               | Response Time (ms, GTG)               | 8                                                                                                          |
|                                                |                                               | Viewing Angle (H/V)                   | 178°/178°                                                                                                  |
|                                                |                                               | Life Time                             | 50,000h                                                                                                    |
|                                                |                                               | Housing                               | black powder coated metal                                                                                  |
| Touch Screen                                   |                                               | Resolution                            | 10624 x 6016                                                                                               |
|                                                |                                               | Response Time (ms)                    | Touch: 21   Drawing: 33                                                                                    |
|                                                |                                               | Glass                                 | Tranmission: 92% up to 100%, Thickness: 5mm with anti-vandal                                               |
|                                                |                                               | Available object size for Touch (mm)  | Touch: ø5   Stylus: ø6                                                                                     |
|                                                |                                               | Interface                             | USB 1.1                                                                                                    |
|                                                |                                               | Weight (kg)                           | 8,5                                                                                                        |
|                                                |                                               | Power consumption (W)                 | 0,6 W                                                                                                      |
|                                                |                                               | Touch Intensity                       | over 60,000,000                                                                                            |
|                                                |                                               | Detection Method                      | Infrared Rays                                                                                              |
| Resolution                                     |                                               | Monitor                               | 1920 x 1080 (67.5kHz/60Hz)                                                                                 |
|                                                |                                               | DTV (without tuner)                   | 1080p (Multi Screen: 1080p)                                                                                |
| Connectivity & Control                         | Input                                         | Video                                 | 1x VGA (15pin D-Sub), 1 x HDMI, 1x Composite (BNC), 1x Component (BNC), 1x RS232C                          |
|                                                |                                               | Audio                                 | 1x PC, 1x Component, 1x Composite                                                                          |
|                                                | Output                                        | Video                                 | 1 x VGA (15pin D-Sub), 1x DVI (connector type: HDMI), 1x Composite (BNC),<br>1x Component (BNC), 1x RS232C |
|                                                |                                               | Audio                                 | Speaker ready (optional)                                                                                   |
|                                                | Integrated Video Wall Function (Multi-Screen) |                                       | available with: HDMI, D-Sub, Component, Composite                                                          |
|                                                | Power Requirement                             | Input Voltage                         | 100 - 240VAC                                                                                               |
|                                                | Power Consumption                             | Operation   DPMS (typ) (W)            | 200   2                                                                                                    |
|                                                | Auto Cooling System                           |                                       | yes (1EA)                                                                                                  |
|                                                | Auto Power Control (DPMS)                     |                                       | yes (optional set-up)                                                                                      |
| Option                                         | Tempered Glass                                |                                       | yes                                                                                                        |
| Mechanical                                     |                                               | Set (W x H x L) (mm)                  | 956.4 x 555.4 x 123                                                                                        |
|                                                |                                               | Bezel Size (U/D/L/R) (mm)             | 26.7/26.7/33.5/33.5                                                                                        |
|                                                | Dimension (mm)                                | Packed (W x D x H) (mm)               | 1078 x 693 x 245                                                                                           |
|                                                |                                               | Wall Mounting Hole (W x H mm)         | 400 x 200                                                                                                  |
|                                                | Weight (kg)                                   | Set   Packed (kg)                     | 31   35,5                                                                                                  |
| Approvals                                      | EMI/EMC   Safety                              |                                       | FCC, CE   cTUVus, TUV, CB                                                                                  |
| Environmental Conditions Temperature   Humidit |                                               |                                       | 0°- 40°   20% - 80%                                                                                        |
| OSD Languages                                  |                                               |                                       | 10                                                                                                         |
| Accessories                                    |                                               |                                       | power cord, HDMI cable, D-Sub cable, user manual, remote control                                           |
| Warranty                                       |                                               |                                       | Standard: 2 years, less than 18 hours usage per day                                                        |
|                                                |                                               |                                       | 880 909 374 602 2                                                                                          |
| EAN Code                                       |                                               |                                       | 00U 3U3 3/4 0U2 Z                                                                                          |