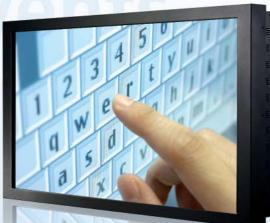

### **Key Features**

- 82" LCD TFT public display
- out-of-home media panel
- IR touch screen
- 1920 x 1080 resolution
- 1200:1 contrast
- 600 cd/m<sup>2</sup> high brightness
- 178° (h/v) wide viewing angle
- array of connectors
- metal frame housing
- built-in video wall function
- portrait/landscape orientation
- auto cooling system
- remote control & maintenance

By using special "Out-Of-Home" LCD panels HYUNDAI IT's indoor public displays ensure the presentation of digital signage contents in a pin sharp, high bright and brilliant picture quality. Meeting all necessary technical requirements for professional display equipment these enhanced displays ensure a reliable and failure-free operation in any kind of indoor environment. Beeing equiped with touch screen functionality (IR ray technology) HYUNDAI public displays enable interactive applications in the fields of POS, the educational sector or monitoring & control.v