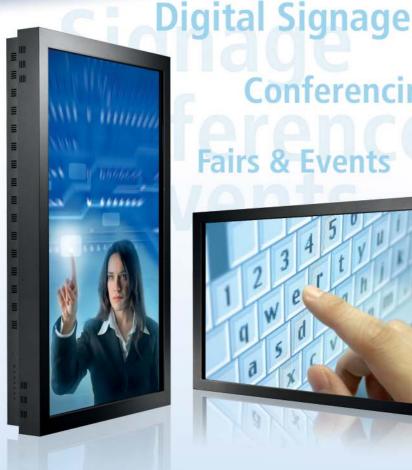

### **Key Features**

- 82" LCD TFT public display
- out-of-home media panel
- IR touch screen
- 1920 x 1080 resolution
- 1200:1 contrast
- 600 cd/m<sup>2</sup> high brightness
- 178° (h/v) wide viewing angle
- array of connectors
- metal frame housing
- built-in video wall function
- portrait/landscape orientation
- auto cooling system
- remote control & maintenance

### D825MLI – Touch Screen Type

Since the mid-90s, the name HYUNDAI has been synonymous with the design and production of state-of-the-art display technologies. Advanced devices offering sophisticated design and supreme image quality – with "built-in" future-proofing.

By using special "Out-Of-Home" LCD panels HYUNDAI IT's indoor public displays ensure the presentation of digital signage contents in a pin sharp, high bright and brilliant picture quality. Meeting all necessary technical requirements for professional display equipment these enhanced displays ensure a reliable and failure-free operation in any kind of indoor environment. Beeing equiped with touch screen functionality (IR ray technology) HYUNDAI public displays enable interactive applications in the fields of POS, the educational sector or monitoring & control.v