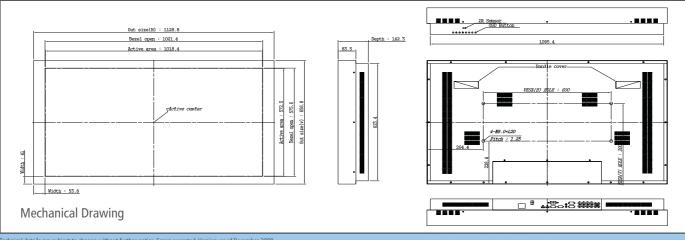

|                                                                                       |                                               | Panel Technology                     | LCD   S-PVA TFT                                                                                            |
|---------------------------------------------------------------------------------------|-----------------------------------------------|--------------------------------------|------------------------------------------------------------------------------------------------------------|
| Display Panel                                                                         |                                               | Screen Size (inch   cm)              | 46"   116,84                                                                                               |
|                                                                                       |                                               | Active Display Area (mm)             | 1018.35 x 572.67                                                                                           |
|                                                                                       |                                               | Number of Pixels                     | 1920 x 1080 (WUXGA)                                                                                        |
|                                                                                       |                                               | Aspect Ratio                         | 16:9                                                                                                       |
|                                                                                       |                                               | Display Colors                       | 16.7 Mil.                                                                                                  |
|                                                                                       |                                               | Brightness (cd/m²)/(typ)             | 700                                                                                                        |
|                                                                                       |                                               | Contrast Ratio                       | 4000 : 1                                                                                                   |
|                                                                                       |                                               | Response Time (ms, GTG)              | 8                                                                                                          |
|                                                                                       |                                               | Viewing Angle (H/V)                  | 178°/178°                                                                                                  |
|                                                                                       |                                               | Life Time                            | 50,000h                                                                                                    |
|                                                                                       |                                               | Housing                              | black powder coated metal                                                                                  |
| Resolution Response T Glass Available ol Interface Weight (kg) Power cons Touch Inter |                                               | Resolution                           | 11456 x 6400                                                                                               |
|                                                                                       |                                               | Response Time (ms)                   | Touch: 10   Drawing: 15,2                                                                                  |
|                                                                                       |                                               | Glass                                | Tranmission: 92% up to 100%, Thickness: 5mm with anti-vandal                                               |
|                                                                                       |                                               | Available object size for Touch (mm) | Touch: ø7   Stylus: ø8                                                                                     |
|                                                                                       |                                               | Interface                            | USB 1.1                                                                                                    |
|                                                                                       |                                               | Weight (kg)                          | 12                                                                                                         |
|                                                                                       |                                               | Power consumption (W)                | 0,6 W                                                                                                      |
|                                                                                       |                                               | Touch Intensity                      | over 60,000,000                                                                                            |
|                                                                                       |                                               | Detection Method                     | Infrared Rays                                                                                              |
| Resolution Monitor DTV (without tuner)                                                |                                               | Monitor                              | 1920 x 1080 (67.5kHz/60Hz)                                                                                 |
|                                                                                       |                                               | DTV (without tuner)                  | 1080p (Multi Screen: 1080p)                                                                                |
| Connectivity & Control                                                                | Input                                         | Video                                | 1x VGA (15pin D-Sub), 1 x HDMI, 1x Composite (BNC), 1x Component (BNC), 1x RS232C                          |
|                                                                                       |                                               | Audio                                | 1x PC, 1x Component, 1x Composite                                                                          |
|                                                                                       | Output                                        | Video                                | 1 x VGA (15pin D-Sub), 1x DVI (connector type: HDMI), 1x Composite (BNC),<br>1x Component (BNC), 1x RS232C |
|                                                                                       |                                               | Audio                                | Speaker ready (optional)                                                                                   |
|                                                                                       | Integrated Video Wall Function (Multi-Screen) |                                      | available with: HDMI, D-Sub, Component, Composite                                                          |
|                                                                                       | Power Requirement                             | Input Voltage                        | 100 - 240VAC                                                                                               |
|                                                                                       | Power Consumption                             | Operation   DPMS (typ) (W)           | 260   2                                                                                                    |
|                                                                                       | Auto Cooling System                           |                                      | Yes (1EA)                                                                                                  |
|                                                                                       | Auto Power Control (DPMS)                     |                                      | yes (optional set-up)                                                                                      |
| Option                                                                                | Tempered Glass                                |                                      | yes                                                                                                        |
| Mechanical                                                                            | Dimension (mm)                                | Set (W x H x L) (mm)                 | 1128.8 x 656.8 x 142.3                                                                                     |
|                                                                                       |                                               | Bezel Size (U/D/L/R) (mm)            | 40.6 / 40.6 / 53.7 / 53.7                                                                                  |
|                                                                                       |                                               | Packed (W x D x H) (mm)              | 1187 x 756 x 261                                                                                           |
|                                                                                       |                                               | Wall Mounting Hole (W x H mm)        | 600 x 200                                                                                                  |
|                                                                                       | Weight (kg)                                   | Set   Packed (kg)                    | 48,5   53,5                                                                                                |
| Approvals                                                                             | EMI/EMC   Safety                              |                                      | FCC, CE   cTUVus, TUV, CB                                                                                  |
| Environmental Conditions Temperature   Humidit                                        |                                               |                                      | 0°- 40°   20% – 80%                                                                                        |
| OSD Languages                                                                         |                                               |                                      | 10                                                                                                         |
| Accessories                                                                           |                                               |                                      | power cord, HDMI cable, D-Sub cable, user manual, remote control                                           |
| Warranty                                                                              |                                               |                                      | Standard: 2 years, less than 18 hours usage per day                                                        |
| EAN Code                                                                              |                                               |                                      | 880 909 374 650 3                                                                                          |
|                                                                                       |                                               |                                      | 1                                                                                                          |