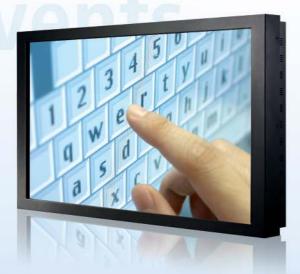

## **D467MLI – Touch Screen Type**

Since the mid-90s, the name HYUNDAI has been synonymous with the design and production of state-of-the-art display technologies. Advanced devices offering sophisticated design and supreme image quality — with "built-in" future-proofing.

By using special "Out-Of-Home" LCD panels HYUNDAI IT's indoor public displays ensure the presentation of digital signage contents in a pin sharp, high bright and brilliant picture quality. Meeting all necessary technical requirements for professional display equipment these enhanced displays ensure a reliable and failure-free operation in any kind of indoor environment. Beeing equiped with touch screen functionality (IR ray technology) HYUNDAI public displays enable interactive applications in the fields of POS, the educational sector or monitoring & control.