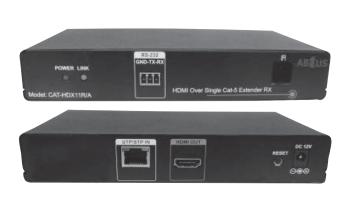

# CAT-HDX11R/A HDMI OVER SINGLE CAT-5 EXTENDER WITH IR AND RS-232 (RECEIVER)

# TECHNICAL SPECIFICATION HDMI COMPLIANCE: 1080p - 60HZ 1.3b HDCP COMPLIANCE: Yes VIDED BANDWIDTH: 1080p 60HZ 225 N

| HDCP COMPLIANCE:       | Yes                                           |
|------------------------|-----------------------------------------------|
| VIDEO BANDWIDTH:       | 1080p 60HZ 225 MHz                            |
| VIDEO SUPPORT:         | 480i/480p/720p/1080i/1080p60                  |
|                        | up to 36-bit color                            |
| AUDIO SUPPORT:         | Surround sound (up to 7.1ch) or               |
|                        | stereo digital audio                          |
| HDMI over UTP [24bit]: | Full HD (1080p) - 100m (330ft)                |
| TRANSMISSION RANGE:    | HD 1080p - 100m / CAT-5e                      |
| INPUT TMDS SIGNAL:     | 1.3 Volts [peak-to-peak]                      |
| INPUT DDC SIGNAL:      | 5 volts [peak-to-peak, TTL]                   |
| ESD PROTECTION:        | [1] Human body model—                         |
|                        | ±15kV [air-gap discharge] &                   |
|                        | ±15kV [contact discharge]                     |
|                        | [2] Core chipset —±15kV                       |
| PCB STACK-UP:          | 6-layer board [impedance control—             |
|                        | different 100 $\Omega$ ; single 50 $\Omega$ ] |
|                        | Receiver                                      |
| INPUT:                 | -                                             |
|                        | 1 x IR                                        |
|                        | 1 x RJ45                                      |
| OUTPUT:                | 1 x HDMI                                      |
| COMMUNICATION I/O:     | 1 x RS-232                                    |
| HDMI SOURCE CONTROL:   | Controllable via IR pass-through from         |
|                        | IR receiver at RX to IR blaster at TX         |