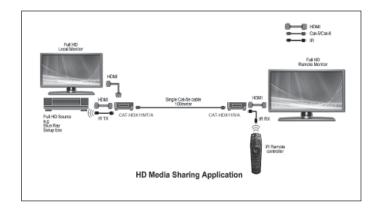

#### **Home Application**

Enhance your home entertainment center and extend HDMI devices throughout your home.

#### TYPICAL APPLICATIONS

Home Application; HD Presentation; Data Broadcasting; Learning and Training

\* Transmitter used: CAT-HDX11MT/A or CAT-HDX11T/A