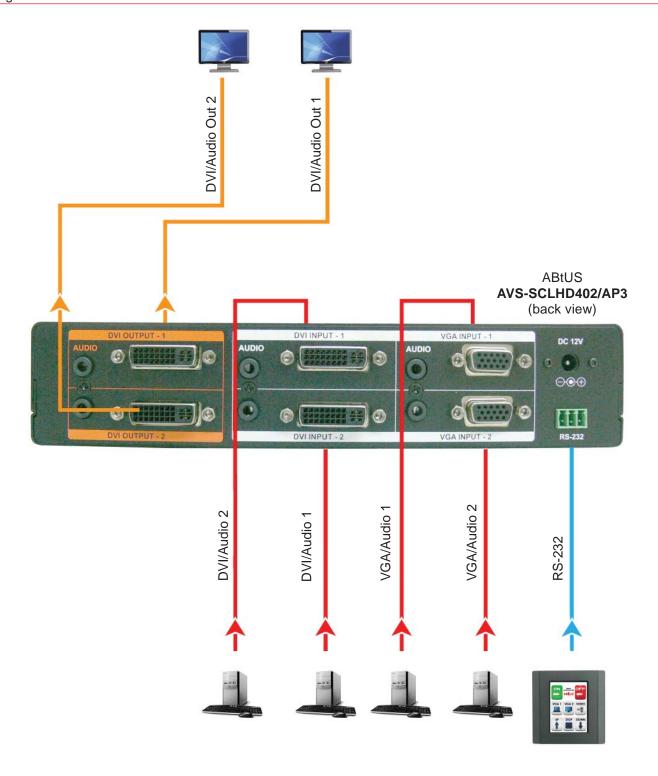

|
| Housing:              | Metal Enclosure                         |                                                  |
| Dimensions:           | 230 x 155 x 45 mm                       |                                                  |
| Weight:               | 1150 g                                  |                                                  |



### AVS-SCLHD402/AP3

# 4:1x2 High End Multimedia Presentation Scaler Switcher with DVI out

### Typical applications

Any professional presentation system requiring multiple AV Inputs of all different types of video standard to a standard video D-SUB 15 pin with RCA or 3.5mm audio output interface.

• Schools (Media Classrooms) • Churches • Corporate Applications (Meeting Rooms)

### Diagram