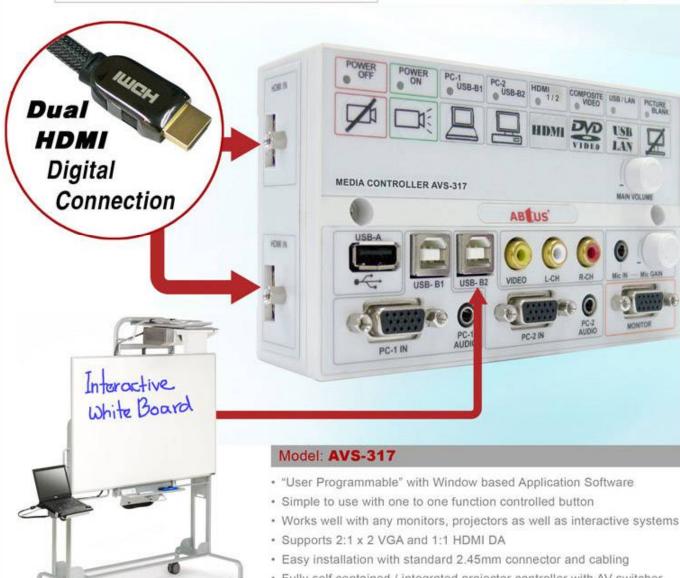

## CLASSROOM MEDIA CONTROLLER

(with Dual HDMI & USB inputs)

- · Fully self contained / integrated projector controller with AV switcher
- · Build in USB buffer with best connectivity for interactive system and USB thumb drive.

The ABtUS AVS-317 Media Control Panel is one of the most user friendly and installer friendly unit that is specifically designed for an easy and central control of any AV projection system with USB interactive connectivity. It removes the need for over-complicated and multiple remote control handsets. With the 2:1 USB-B switcher, switching for projection with interactive can now be done with just a push of a button.