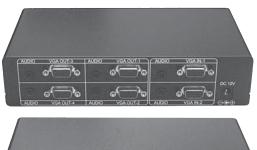

# TECHNICAL SPECIFICATION

|  | INPUT:                 | 2 x VGA D-Sub 15 pin Female connector<br>With 3.5mm mini audio jack |
|--|------------------------|---------------------------------------------------------------------|
|  | OUTPUT:                | 4 x VGA D-Sub 15 pin Female connector<br>With 3.5mm mini audio jack |
|  | BANDWIDTH:             | (-3dB) 900MHz                                                       |
|  | MAX RESOLUTION:        | 1600 x 1200                                                         |
|  | SIGNAL TYPE:           | VGA, SVGA, XGA, UXGA, Multi sync                                    |
|  | CABLE LENGTH (INPUT):  | 1 to 3 meter                                                        |
|  | CABLE LENGTH (OUTPUT): | 1 to 50 meter<br>[*Depending on cable rating]                       |
|  | HOUSING:               | Metal                                                               |
|  | DIMENSION:             | 200 x 112.4 x 44 mm                                                 |
|  | WEIGHT:                | 800g                                                                |
|  | ACCESSORIES:           | AC-DC Power Adaptor 12V-DC, 500mA                                   |
|  | POWER SOURCE:          | 12V-DC, 500mA                                                       |