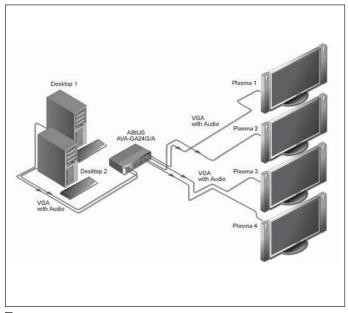

### DESCRIPTION

The ABtUS AVA-GA24G/A Distribution Amplifier is specially designed for computer and workstation applications. Either 1 of the 2 input can be selected and split to a VGA/SVGA/XGA/ UXGA graphic output of up to 4 monitors with no discernible signal degradation. State-of-the-art power management circuitry makes AVA-GA24G/A the first choice signal distributor. With its high signal bandwidth of 900MHz, identical high defined output can be achieved throughout.

#### FEATURES

- With the 2 Input arrangements, any of the two video sources can now be amplified and distributed with high-resolution. It is ideal for presentation systems requiring two VGA sources with a local monitor or up to 4 different display units.
- · Compatible with all monitors, projectors, HDTV and flat panels display

#### TYPICAL APPLICATIONS

The AVA-GA24G/A is part of the ABtUS series of high quality, high bandwidth and cost effective Distribution Amplifiers and Switchers designed specially for professional installers. ABtUS products can be found in industrial, commercial, educational, military and government applications like: