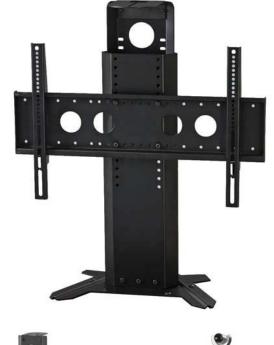

The **PM-S** mount for single monitors integrates with our display carts to provide a solid, secure connection creating a truly portable roll-about video system. Designed for videoconferencing installations, this unit features a camera/codec shelf.

## **Standard Features**

- Accommodates 40" 80" displays (160 lbs max)
- Sturdy 11 Ga steel construction
- Scratch resistant powder coat finish
- Wiring channel inside main pillar
- Adjustable height camera mount during setup
- Adjustable TV bracket height during setup
- Designed for pre-drilled our display carts

## **Options**

- PM-CVR Cosmetic steel cover for base
- PM-CMP Camera mounting plate (Required with \*EagleEve™)
- PM-CAM For mounting camera below TV
- PM-HDCB HD Codec bracket
- PM-HD-EXP LifeSize® Express™ 200/220 bracket
- PM-PB Mounted six outlet power bar with 10 ft. cord
- PM-S2D-KIT upgrade to dual mount PM-D
- PM-2RU 2U bracket
- **CBB-TV** Under TV camera bracket (26" 80" TV's)
- BKT-ST60 Cisco SpeakerTrack60 Camera bracket
- BKT-C20 C20 codec bracket
- BKT-SX20 SX20 Codec bracket
- PM-BKT-S Additional TV bracket for rear or below main TV
- PM-HANDLE Grab handles
- PM-PC-BKT Codec/PC bracket