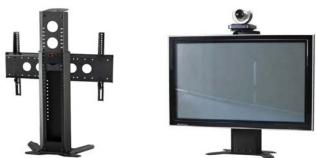

The **PM-S** mount for single monitors integrates with our display carts to provide a solid, secure connection creating a truly portable roll-about video system. Designed for videoconferencing installations, this unit features a camera/codec shelf.

## **Standard Features**

- Accommodates 40" 80" displays (160 lbs max)
- Sturdy 11 Ga steel construction
- Scratch resistant powder coat finish
- Wiring channel inside main pillar
- Adjustable height camera mount during setup
- Adjustable TV bracket height during setup
- Designed for pre-drilled our display carts