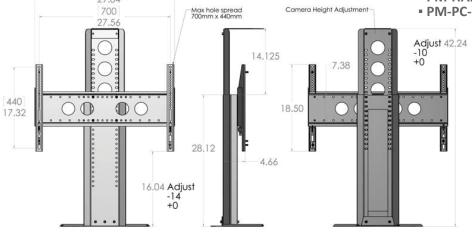

## **Specifications**

Model: PM-S

Width: see dims drawing

Depth: Height:

Color

The information contained in this drawing is the sole property of Audio Visual Furniture International. Any reproduction in part or as a whole without the written permission of Audio Visual Furniture International is prohibited. We can build or modify stock configurations to suit customer specifications. Please contact us to discuss how this service can help meet your needs. Some quantity restrictions may apply. Specification subject to change without notice. Computers, cameras, monitors, etc. are shown to illustrate product usage and are not included unless otherwise noted. \*Polycom® and EagleEye™ are registered trademarks of Polycom of Pleasanton, California